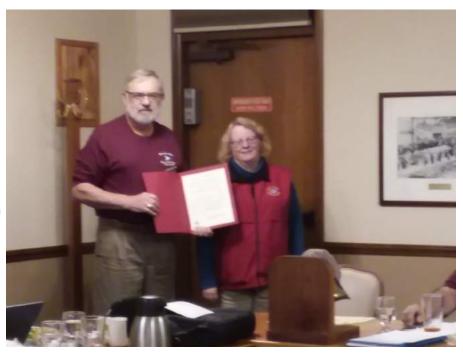

#### **Education**

Bob is receiving a certificate for his nomination for the Carl Mahnken award. Here is a description of the award:

V/C CARL C. MAHNKEN MEMORIAL TROPHY FOR EXCELLENCE IN TEACH-ING

Established in memory of Vice Commander Carl C. Mahnken, SN, National Executive Officer. Presented annually to the outstanding educator in D16. The recipient of this award is the district nominee for the National Chapman Award for Excellence in Teaching. The winner receives a miniature of the perpetual trophy. Certificates are presented to squadron nominees who were in the running for the Mahnken Award. Debbie Richey