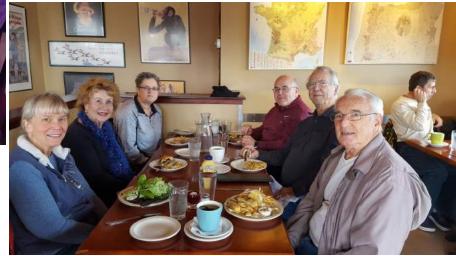

#### "On November 10, nine of us enjoyed a day trip to Ballard's new Nordic Museum

which included a special exhibit, "The Vikings Begin, Treasures from Uppsala Univeristy in Sweden."

Hosts Paul and Donna were joined by Mark and Debbie Richey, John and Marlene Bellinger, Shani Taha, and Mike and Sheryl Wytychak who now live on their boat in Seattle.

After, we enjoyed lunch at The Jolly Roger Pub. Some of us returned to the museum after lunch to continue our explorations."

Donna Mason

<sup>&</sup>quot;Marlene added a Nordic-style dachshund pin to her collection."